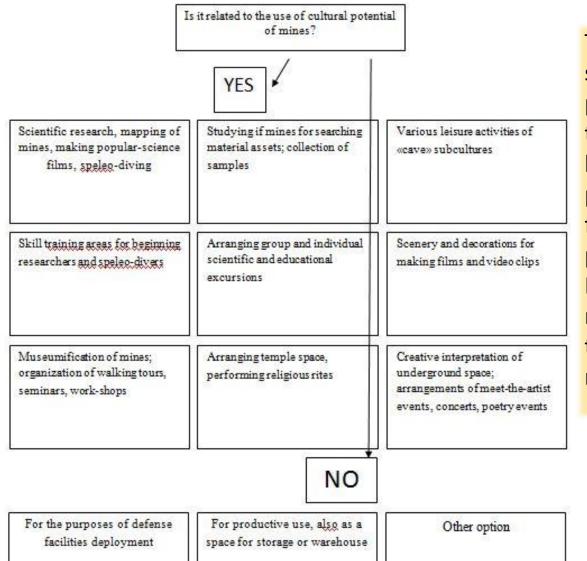

### Scientific aspects of the former underground mines

At the old days when the mines were constructed for natural resources extraction the safety requirements were different. Minerals developers didn't plan to use a mine for any other purpose.

It is the argument why all the historical mines should be united in a special legal category.

Actually this kind of underground workings is not even mentioned in Russian legislation.

BSUIN webinar, June 17, 2020