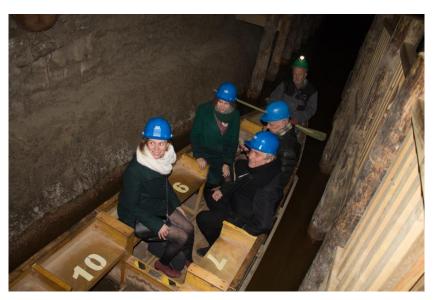

The boats used in Wieliczka sault mine are registered as sea boats because of Polish legal requirements and salty water.