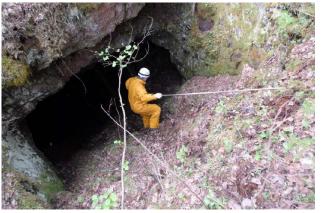

## Some conclusions

- There are not many examples of legal reuse of former underground workings in Russia because it is expensive and of high risk as the legal and methodological base doesn't exist in Russia
- Informal practices of former underground workings use develop spontaneously irrespective of statutory bans.
- The protection status of the unique geological or mining and industrial site doesn't guarantee the provision of its protection, but commercialization enhances the need.
- The law "On subsoil" needs complement and detalisation because some of its regulations concerning educative tourism are declarative

#### Acknowledgements

The work has been done under the Baltic Sea Underground Innovation Network, BSUIN, funded by the Interreg Baltic Sea Region Programme. For more detailed information on the work of scientific laboratory in Ruskeala please visit <u>https://miningroads.ru/ruskealab/</u>.