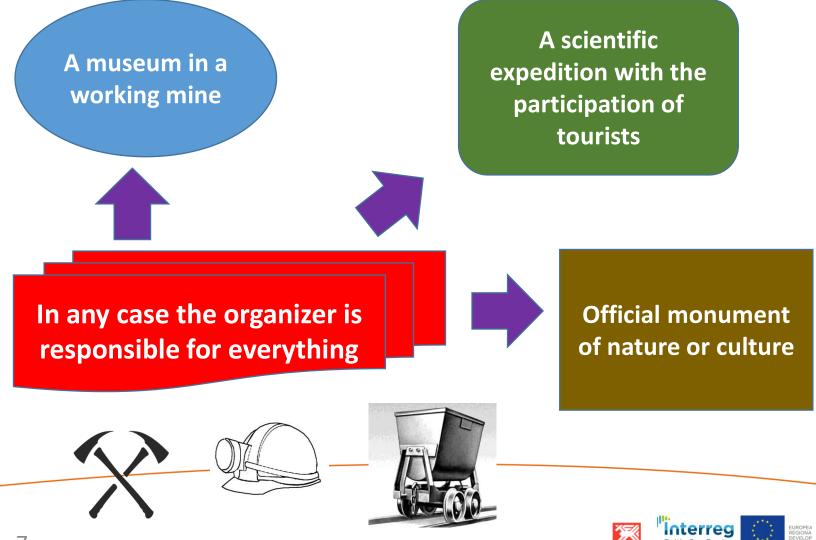

# Using underground mines for the purposes not related to mineral extraction

The term "underground space" is understood as a part of subsoil resources that are used for human being, for establishment of production and scientific facilities and for some processes providing that. However Russian law regulations do not cover all the activities that former mines could be used for.

## The problems of the legal use of the former mines

• The subsoil in Russia is a state property. According to the Russian legislation the procedure of licence provision of subsurface management is established. The site of subsurface resources can be given only after the competition or auction and this procedure does not depend on the direction of the site use.

• To separate out a site of surface resources which is not oriented on the mineral materials extraction the scientific or educative value should be estimated.

- Specific legal base, deficit of available information about underground workings contribute to criminalization of the underground space use
- Law regulations are to be aimed at supporting all the activities of adapting former mines for reusing, rising the safety and exploiting cultural potential of underground, but not only control and prohibition
  - The security of information which is linked to underground space