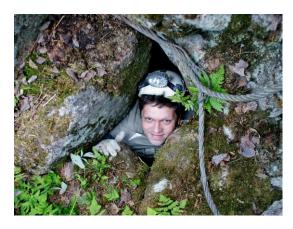

### Scientific aspects of the former underground mines

At the old days when the mines were constructed for natural resources extraction the safety requirements were different. Minerals developers didn't plan to use a mine for any other purpose.

It is the argument why all the historical mines should be united in a special legal category.

Actually this kind of underground workings is not even mentioned in Russian legislation.

BSUIN webinar, June 17, 2020